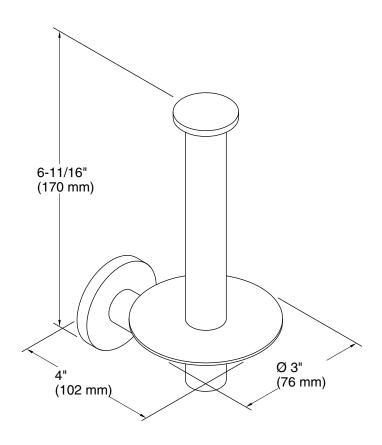

# **Technical Information**

All product dimensions are nominal.

Material: Brass, Zinc